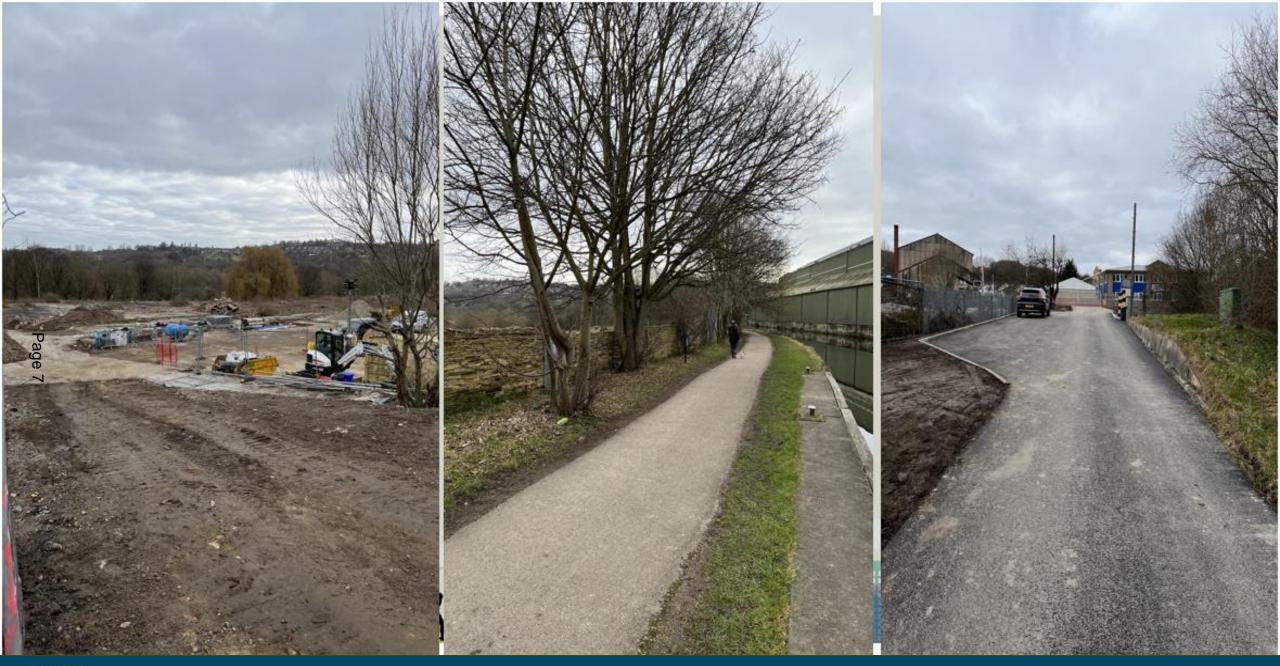

### Public Document Pack

South and West Plans Panel

Thursday, 8<sup>th</sup> June 2023

**PowerPoint Presentation** 

This page is intentionally left blank

# **SOUTH & WEST PLANS PANEL**

**THURSDAY 8th June2023** 



Doing our best – to be the Best Council in the Best City 11



## **APPLICATION:**

**Proposal :** Reserved Matter Application 21/09266/RM relating to layout, scale, appearance and landscaping for the erection of 67 dwellings pursuant to outline approval 18/01501/OT

**Address:** Former Airedale Mills Moss Bridge Works Town Street Rodley Leeds LS13 1HP



Doing our best – to be the Best Council in the Best City



□2





















### 1476H4 SPLIT LEVEL SP 2

Scaled @ 1:100

5m



C Allet Balcony atted to Ded 2

10m

8 more type reference updated to receil chards, conversely

A Tratter within meaned & reported with Julet Rev. (Cocker Total) Rev. (CockerTotal) 3511 18 04 23



#### 926H3 Plot 17 & 29











See site specific materials schedule and associated materials plan

See site specific materials schedule and associated materials plan











#### www.leeds.gov.uk







#### spin-ment select

tate the sector of the left of a local distance with the sector wat state entre de la terreta seu la seconda deres terretas entretas entretas en parte de la parte de la terreta de la seconda de la terreta de

a characterization of particular strategies of the the strategies of the strategies

#### A REMA