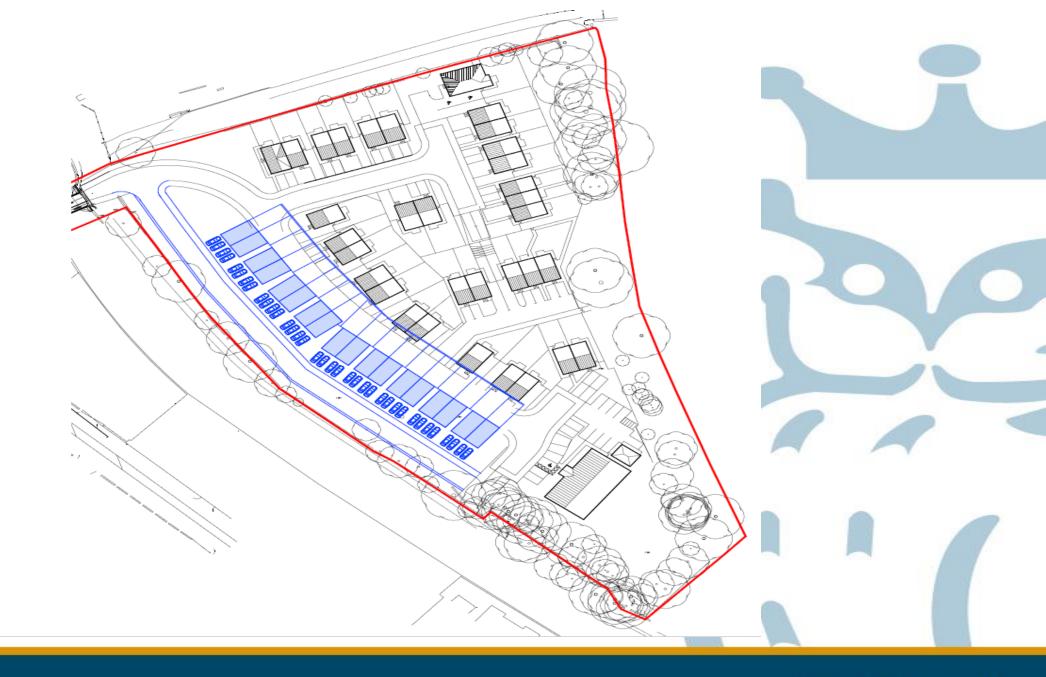

## **APPLICATION:**

**Proposal :** Reserved Matter Application 21/09266/RM relating to layout, scale, appearance and landscaping for the erection of 67 dwellings pursuant to outline approval 18/01501/OT

**Address:** Former Airedale Mills Moss Bridge Works Town Street Rodley Leeds LS13 1HP

Doing our best – to be the Best Council in the Best City

□2