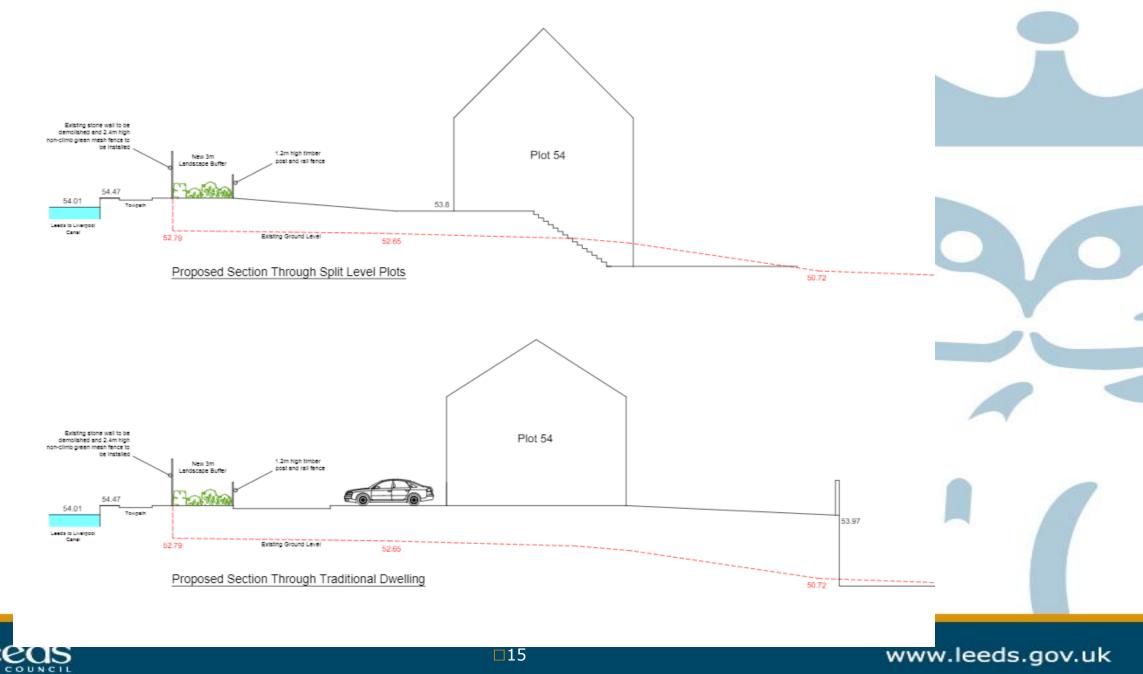

### 1476H4 SPLIT LEVEL SP 2

Scaled @ 1:100

5m

C Allet Balcony atted to Ded 2

10m

8 more type reference updated to receil chards, conversely

A Tratter within meaned & reported with Julet Rev. (Cocker Total) Rev. (CockerTotal) 3511 18 04 23