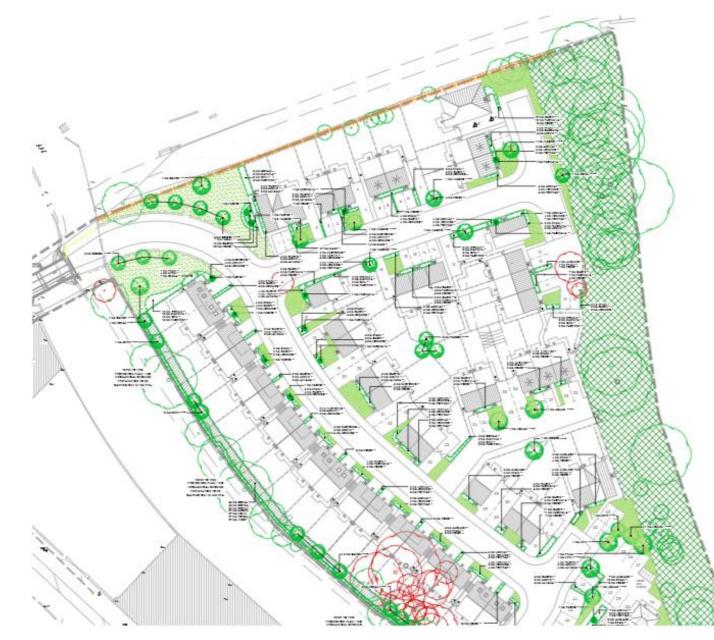

## **APPLICATION:**

**Proposal :** Reserved Matter Application 21/09266/RM relating to layout, scale, appearance and landscaping for the erection of 67 dwellings pursuant to outline approval 18/01501/OT

**Address:** Former Airedale Mills Moss Bridge Works Town Street Rodley Leeds LS13 1HP

Doing our best – to be the Best Council in the Best City

□2