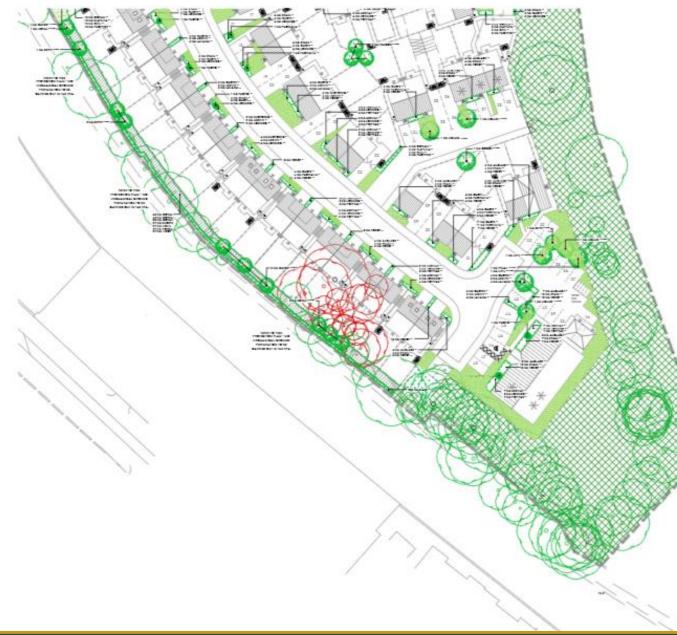

## **APPLICATION:**

**Proposal :** Reserved Matter Application 21/09266/RM relating to layout, scale, appearance and landscaping for the erection of 67 dwellings pursuant to outline approval 18/01501/OT

**Address:** Former Airedale Mills Moss Bridge Works Town Street Rodley Leeds LS13 1HP

Doing our best – to be the Best Council in the Best City

□2