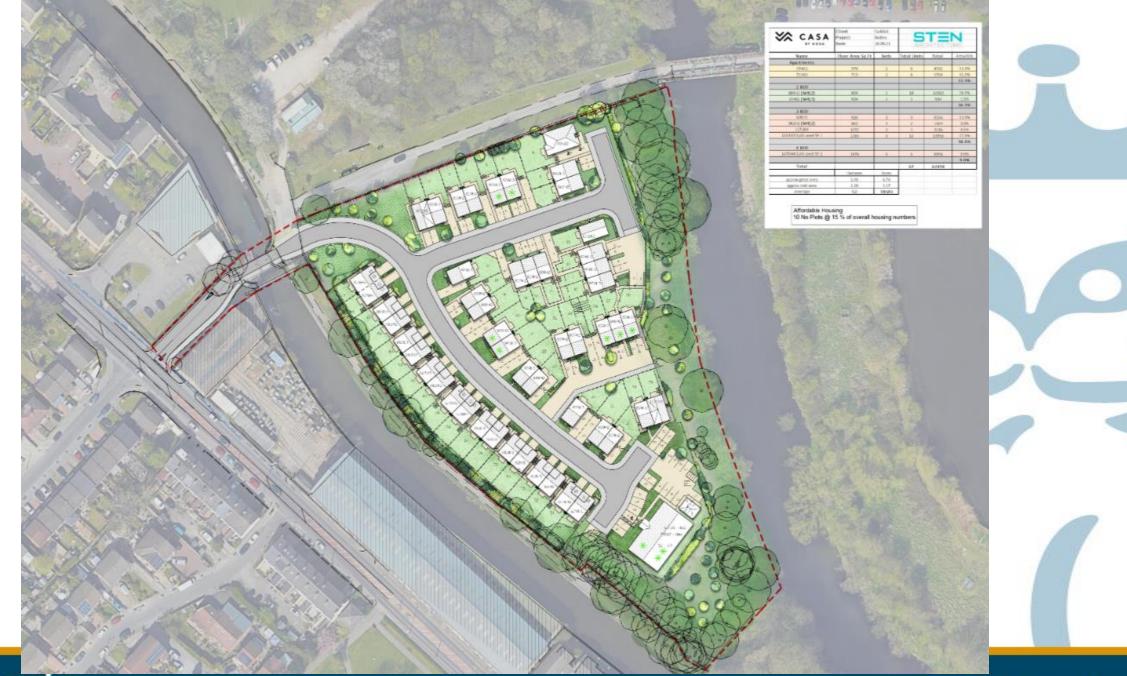

## **APPLICATION:**

**Proposal :** Reserved Matter Application 21/09266/RM relating to layout, scale, appearance and landscaping for the erection of 67 dwellings pursuant to outline approval 18/01501/OT

**Address:** Former Airedale Mills Moss Bridge Works Town Street Rodley Leeds LS13 1HP

Doing our best – to be the Best Council in the Best City

□2